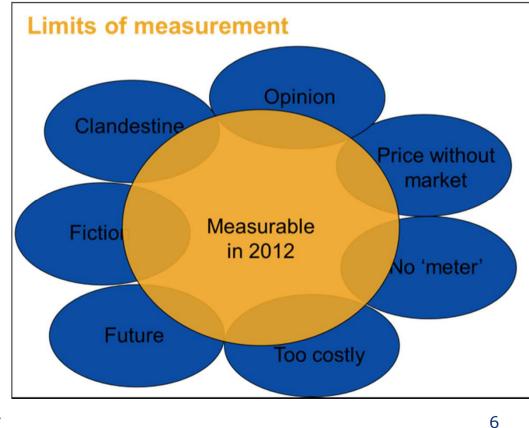

## **Limits of statistical measurement**

SYNTHESIZING MULTIDIMENSIONAL MEASURES, COMPOSITE/SYNTHETIC INDICATORS, SCOREBOARDS, DASHBOARDS, DISTANCE TO TARGETS: TO WHAT EXTENT IS THIS FOR OFFICIAL STATISTICS?